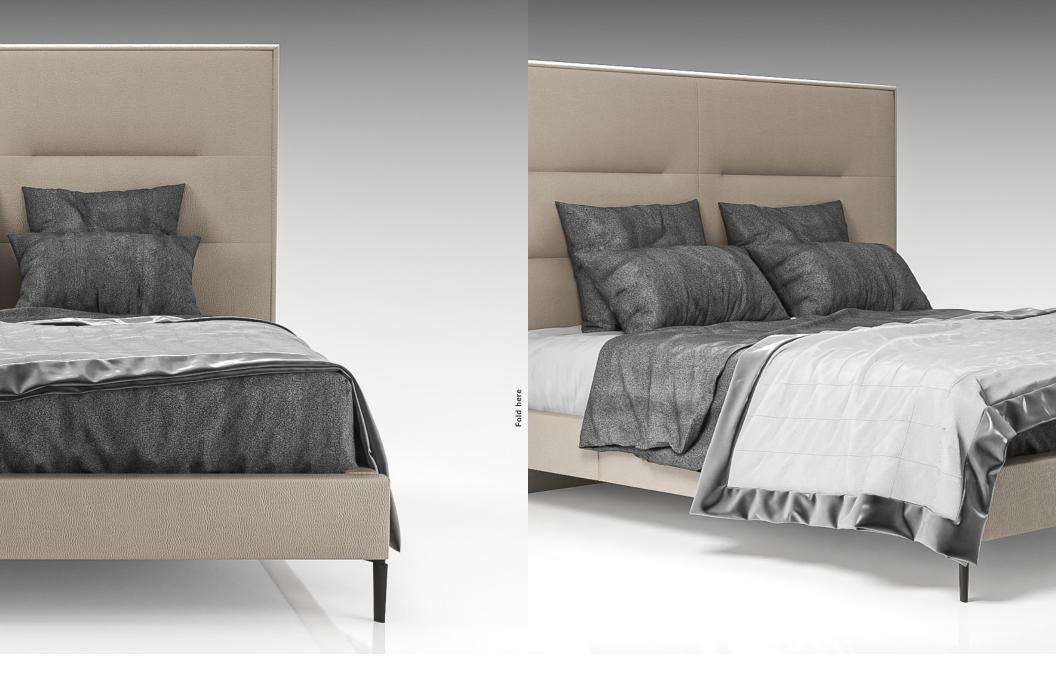

# DESCRIPTION

The key to a good night's sleep is a luxurious bed that will always be there for you at the end of a busy day. The quality and craftsmanship of the Brigette Bed's premium tufted upholstery and solid metal legs make a bed that is built to last generations.

- Elegant contemporary design for the modern home. •
- Crafted with premium materials. •
- Neutral tones allow it to fit in any color scheme. .

#### AVAILABLE IN:

Charcoal Gray|Leather

Toupe|Leather

Wash Dark Gray|Leather