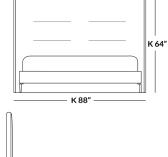

# DIMENSIONS

Total Weight: 217lb - 243lb

### **BOX DIMENSIONS**

KING Box 1: 89 x 66 x 6 | 124 lb Box 2: 86 x 15 x 9 | 74 lb Box 3: 31 x 11 x 2 | 45 lb

QUEEN

Box 1: 73 x 66 x 7 | 103 lb

Box 2: 82 x 15 x 9 | 76 lb

Box 3: 81 x 11 x 3 | 38 lb