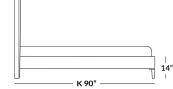

# DIMENSIONS

Total Weight: 217lb - 243lb

### **BOX DIMENSIONS**

KING Box 1: 89 x 66 x 6 | 124 lb Box 2: 86 x 15 x 9 | 74 lb Box 3: 31 x 11 x 2 | 45 lb

QUEEN

Box 1: 73 x 66 x 7 | 103 lb

Box 2: 82 x 15 x 9 | 76 lb

Box 3: 81 x 11 x 3 | 38 lb